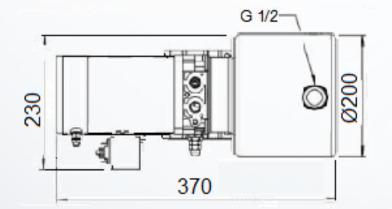

## MPP-32 Mini Power Pack - Single acting

## **INCLUDED:**

- Single acting function
- Termal protection
- Relay
- Foot bracket / mounting bracket
- Electric control with 2,5 m cabel
- CE Declaration of conformity
- Port 3/8" BSP

ELECTRIC MOTOR Power: 2,2 kW

## PUMP & OIL TANK

Pump displacement: 3,15 cc/rev Tank Capacity: 4 liter cylinder, horizontal The 24V DC single-acting power pack is suitable for all single-acting applications and ideal for use in the following applications: