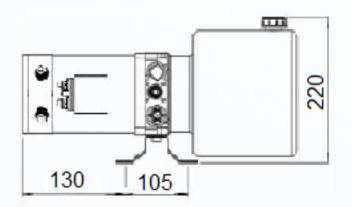

## MPP-32 Mini Power Pack - Single acting

## **INCLUDED:**

- Single acting function
- Termal protection
- Relay
- Foot bracket / mounting bracket
- Electric control with 2,5 m cabel
- CE Declaration of conformity
- Port 3/8" BSP

ELECTRIC MOTOR Power: 2,2 kW

## PUMP & OIL TANK

Pump displacement: 3,15 cc/rev Tank Capacity: 4 liter cylinder, horizontal The 24V DC single-acting power pack is suitable for all single-acting applications and ideal for use in the following applications: