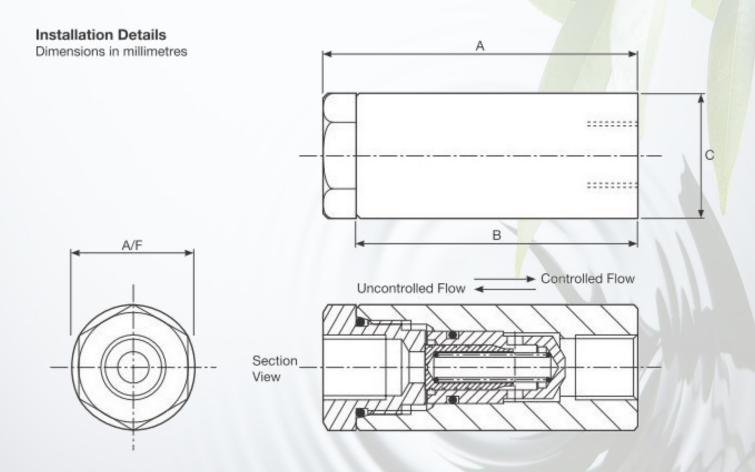

## Flow control valve - fixed setting

Working pressure: max. 210 bar

Thread BSP: G 1/4"

Fixed setting, pressure compensated flow control valve. Regulated amount from A->B, reduced return flow in opposite direction.

Table 1: Dimensions

| Code | Flow Range   | Port |        |    |    |    |     | Weight |
|------|--------------|------|--------|----|----|----|-----|--------|
|      |              | Size | Thread | A  | В  | С  | A/F | (kg)   |
| 14   | 1.5 - 14 lpm | 1/4" | BSPP   | 64 | 57 | 25 | 22  | 0.20   |