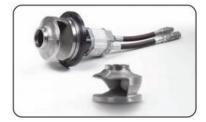

Monocanal closed impeller

| FLOW                      | 1900 L/min. (114 cubic mxh) |
|---------------------------|-----------------------------|
| WATER HEAD max            | 35 metres                   |
| PUMPABLE SOLIDS DIMENSION | 5 cm                        |
| IMPELLER TYPE             | MONOCANAL CLOSED IMPELLER   |
| IMPELLER MATERIAL         | CAST IRON                   |
| VOLUTE MATERIAL           | STAINLESS STEEL INOX        |
| HYDRAULIC MOTOR TYPE      | GEAR TYPE GROUP 2           |