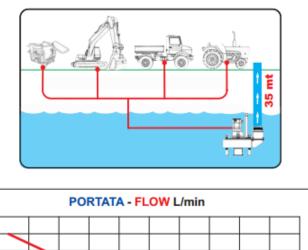

## DATASHEET SUBMERSIBLE TRASH PUMP WITH HYDRAULIC MOTOR SP36 ATEX

The SP36 is a modern 3" submersible trash-water pump with the hydraulic motor made of cast iron. The exclusive monocanal closed impeller and the hydraulic functioning give very high efficiency: flow capacity of up to 1900 L/min., water head of up to 40 mt and the possibility of pumping loaded fluids with suspended solids of up to 5 cm in diameter. The SP36 can pump very abrasive fluids and bentonite. The SP36 is ATEX approved and has been designed to pump in explosive environments - flammable liquids - water in presence of explosive vapours - base petroleum liquids - loaded fluids and liquid with high viscosity. The possible applications of the SP36 are many thanks to its versatility and performance. The SP36 can be powered by the hydraulic circuit of power packs, trucks, mini excavators, boats, fire fighting trucks and various working machinery.

| FLOW                      | 1900 L/min. (114 cubic mxh) |
|---------------------------|-----------------------------|
| WATER HEAD max            | 35 metres                   |
| PUMPABLE SOLIDS DIMENSION | 5 cm                        |
| IMPELLER TYPE             | MONOCANAL CLOSED IMPELLER   |
| IMPELLER MATERIAL         | CAST IRON                   |
| VOLUTE MATERIAL           | STAINLESS STEEL INOX        |
| HYDRAULIC MOTOR TYPE      | GEAR TYPE GROUP 2           |