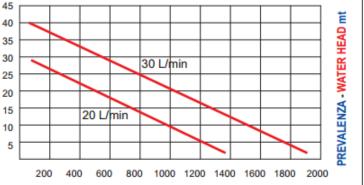

| FLOW                      | 1900 L/min. (114 cubic mxh) |
|---------------------------|-----------------------------|
| WATER HEAD max            | 35 metres                   |
| PUMPABLE SOLIDS DIMENSION | 5 cm                        |
| IMPELLER TYPE             | MONOCANAL CLOSED IMPELLER   |
| IMPELLER MATERIAL         | CAST IRON                   |
| VOLUTE MATERIAL           | STAINLESS STEEL INOX        |
| HYDRAULIC MOTOR TYPE      | GEAR TYPE GROUP 2           |

| OIL FLOW                | 15-38 L/min. |
|-------------------------|--------------|
| IDEAL FLOW              | 30 L/min.    |
| OIL PRESSURE            | 100-210 bar  |
| BACK PRESSURE TOLERABLE | 17 bar max   |