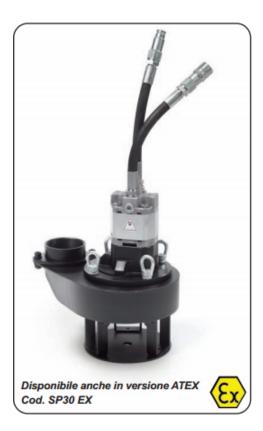

## DATASHEET SUBMERSIBLE TRASH PUMP WITH HYDRAULIC MOTOR SP36 ATEX

The SP36 is a modern 3" submersible trash-water pump with the hydraulic motor made of cast iron. The exclusive monocanal closed impeller and the hydraulic functioning give very high efficiency: flow capacity of up to 1900 L/min., water head of up to 40 mt and the possibility of pumping loaded fluids with suspended solids of up to 5 cm in diameter. The SP36 can pump very abrasive fluids and bentonite. The SP36 is ATEX approved and has been designed to pump in explosive environments - flammable liquids - water in presence of explosive vapours - base petroleum liquids - loaded fluids and liquid with high viscosity. The possible applications of the SP36 are many thanks to its versatility and performance. The SP36 can be powered by the hydraulic circuit of power packs, trucks, mini excavators, boats, fire fighting trucks and various working machinery.

## ADVANTAGES

- Exclusive "mono canal" closed impeller and body in cast iron and stainless steel
- The SP36 can run dry without problems; no problems with priming
- Very compact with unbeatable weight/power/size ratio
- Possibility of ordering the hydraulic motor with integrated valve against excess of flow/speed
- The pumping chamber can be opened for a few seconds for inspection and cleaning
- Robust, reliable and minimal maintenance needs
- Implicit safety thanks to the impossibility of causing electric shock
- The SP36 can pump very abrasive fluids and bentonite