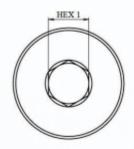

## **Drawing**

| Part nº          | R1      | ØD   | L    | L1 | HEX 1 | Working<br>Pressure (bar) |
|------------------|---------|------|------|----|-------|---------------------------|
| STOPFEN M 10X1   | M10X1   | 13   | 12   | 8  | 5     | 400                       |
| STOPFEN M 12X1.5 | M12X1.5 | 16.9 | 17   | 12 | 6     | 400                       |
| STOPFEN M 14X1.5 | M14X1.5 | 18.9 | 17   | 12 | 6     | 400                       |
| STOPFEN M 16X1.5 | M16X1.5 | 21.9 | 17   | 12 | 8     | 400                       |
| STOPFEN M 18X1.5 | M18X1.5 | 23.9 | 17   | 12 | 8     | 400                       |
| STOPFEN M 20X1.5 | M20X1.5 | 25.9 | 19   | 14 | 10    | 400                       |
| STOPFEN M 22X1.5 | M22X1.5 | 26.9 | 19   | 14 | 10    | 400                       |
| STOPFEN M 26X1.5 | M26X1.5 | 31.9 | 21   | 16 | 12    | 400                       |
| STOPFEN M 27X2   | M27X2   | 31.9 | 21   | 16 | 12    | 400                       |
| STOPFEN M 33X2   | M33X2   | 40   | 22,5 | 16 | 17    | 400                       |
| STOPFEN M 42X2   | M42X2   | 26.9 | 19   | 14 | 22    | 315                       |
| STOPFEN M 48X2   | M48X2   | 26.9 | 22,5 | 16 | 24    | 315                       |