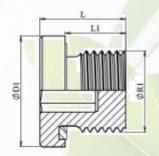

## **Drawing**

| Part nº          | R1      | ØD   | L    | L1 | HEX 1 | Working<br>Pressure (bar) |
|------------------|---------|------|------|----|-------|---------------------------|
| STOPFEN M 10X1   | M10X1   | 13   | 12   | 8  | 5     | 400                       |
| STOPFEN M 12X1.5 | M12X1.5 | 16.9 | 17   | 12 | 6     | 400                       |
| STOPFEN M 14X1.5 | M14X1.5 | 18.9 | 17   | 12 | 6     | 400                       |
| STOPFEN M 16X1.5 | M16X1.5 | 21.9 | 17   | 12 | 8     | 400                       |
| STOPFEN M 18X1.5 | M18X1.5 | 23.9 | 17   | 12 | 8     | 400                       |
| STOPFEN M 20X1.5 | M20X1.5 | 25.9 | 19   | 14 | 10    | 400                       |
| STOPFEN M 22X1.5 | M22X1.5 | 26.9 | 19   | 14 | 10    | 400                       |
| STOPFEN M 26X1.5 | M26X1.5 | 31.9 | 21   | 16 | 12    | 400                       |
| STOPFEN M 27X2   | M27X2   | 31.9 | 21   | 16 | 12    | 400                       |
| STOPFEN M 33X2   | M33X2   | 40   | 22,5 | 16 | 17    | 400                       |
| STOPFEN M 42X2   | M42X2   | 26.9 | 19   | 14 | 22    | 315                       |
| STOPFEN M 48X2   | M48X2   | 26.9 | 22,5 | 16 | 24    | 315                       |